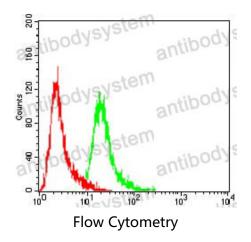

## Data Image

Flow cytometric analysis of Hela cells using EZH2 mouse mAb (green) and negative control (red).

**Immunohistochemical** 

Immunohistochemical analysis of paraffinembedded human lung cancer tissues using EZH2 mouse mAb with DAB staining.