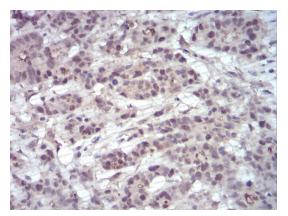

## Recombinant Proteins & Antibodies

Immunohistochemical

Immunohistochemical analysis of paraffinembedded human colon cancer tissues using EZH2 mouse mAb with DAB staining.