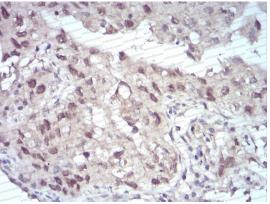

## Data Image

Flow cytometric analysis of Hela cells using EZH2 mouse mAb (green) and negative control (red).

**Immunohistochemical** 

Immunohistochemical analysis of paraffinembedded human lung cancer tissues using EZH2 mouse mAb with DAB staining.