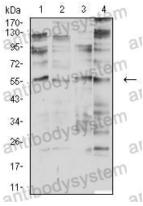

## Data Image

Western blot

Western blot analysis using CHRNA2 mouse mAb against SK-N-SH (1), SH-SY5Y (2), membrane protein of C6 (3), and SW480 (4) cell lysate.