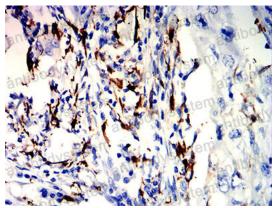

## Data Image

mouse mAb (green) and negative control (red).

Flow cytometric analysis of THP-1 cells using CD226

Immunohistochemical analysis of paraffinembedded human lung cancer tissues using CD226 mouse mAb with DAB staining.