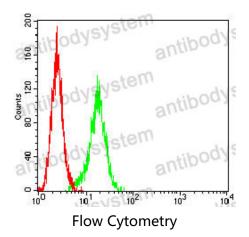

## Data Image

mouse mAb (green) and negative control (red).

Flow cytometric analysis of THP-1 cells using CD226

Immunohistochemical analysis of paraffinembedded human lung cancer tissues using CD226 mouse mAb with DAB staining.