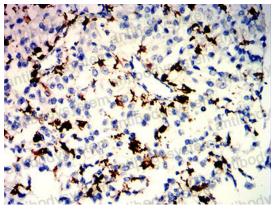

Immunohistochemical

Immunohistochemical

Immunohistochemical analysis of paraffinembedded human kidney cancer tissues using CD226 mouse mAb with DAB staining.