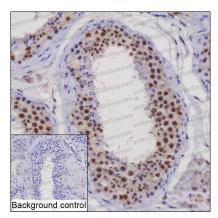

## Data Image

**Immunohistochemical** 

IHC-P analysis of testis tissue by ELAVL1 antibody (RHH17302). IHC-P was performed using sections of the formalin-fixed paraffin-embedded testis tissue; Result: Cells in seminiferous ducts are positively stained at the nuclei and cytoplasm.