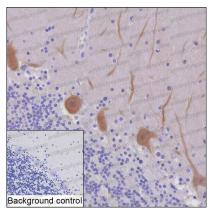

## Data Image

**Immunohistochemical** 

IHC-P analysis of brain tissue by DLG2 antibody.
IHC-P was performed using sections of the formalin-fixed paraffin-embedded brain tissue;Result:
Purkinje cells are positively stained at the cytoplasm, cell membrane and dendrites.