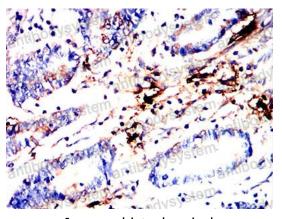

#### Recombinant Proteins & Antibodies

Immunohistochemical

Immunohistochemical analysis of paraffinembedded human lung cancer tissues using TPSAB1 mouse mAb with DAB staining.

**Immunohistochemical** 

Immunohistochemical analysis of paraffinembedded human cervical cancer tissues using TPSAB1 mouse mAb with DAB staining.