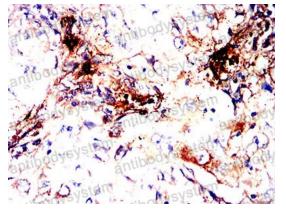

#### Recombinant Proteins & Antibodies

Immunohistochemical

Immunohistochemical analysis of paraffinembedded human lung cancer tissues using TPSAB1 mouse mAb with DAB staining.

**Immunohistochemical** 

Immunohistochemical analysis of paraffinembedded human cervical cancer tissues using TPSAB1 mouse mAb with DAB staining.

**Immunohistochemical** 

Immunohistochemical analysis of paraffinembedded human colon cancer tissues using TPSAB1 mouse mAb with DAB staining.

order@antibodysystem.com