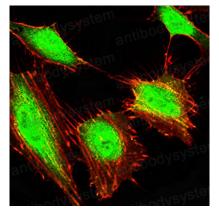

## Data Image

Flow cytometric analysis of HepG2 cells using TPSAB1 mouse mAb (green) and negative control (red).

Immunofluorescence

Immunofluorescence analysis of Hela cells using TPSAB1 mouse mAb (green). Blue: DRAQ5 fluorescent DNA dye. Red: Actin filaments have been labeled with Alexa Fluor- 555 phalloidin.