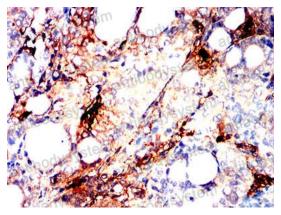

**Immunohistochemical** 

Immunohistochemical analysis of paraffinembedded human colon cancer tissues using TPSAB1 mouse mAb with DAB staining.

order@antibodysystem.com

#### Recombinant Proteins & Antibodies

Immunohistochemical

Immunohistochemical analysis of paraffinembedded human colon cancer tissues using TPSAB1 mouse mAb with DAB staining.

**Immunohistochemical** 

Immunohistochemical analysis of paraffinembedded human esophageal tissue tissues using TPSAB1 mouse mAb with DAB staining.