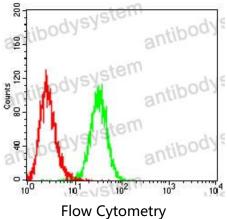

## Data Image

Flow cytometric analysis of HepG2 cells using TPSAB1 mouse mAb (green) and negative control (red).

Immunofluorescence

Immunofluorescence analysis of Hela cells using TPSAB1 mouse mAb (green). Blue: DRAQ5 fluorescent DNA dye. Red: Actin filaments have been labeled with Alexa Fluor- 555 phalloidin.