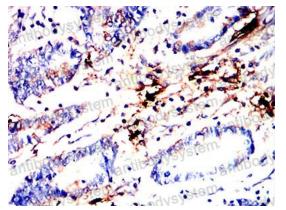

#### Recombinant Proteins & Antibodies

Immunohistochemical

Immunohistochemical analysis of paraffinembedded human lung cancer tissues using TPSAB1 mouse mAb with DAB staining.

**Immunohistochemical** 

Immunohistochemical analysis of paraffinembedded human cervical cancer tissues using TPSAB1 mouse mAb with DAB staining.

**Immunohistochemical** 

Immunohistochemical analysis of paraffinembedded human colon cancer tissues using TPSAB1 mouse mAb with DAB staining.

order@antibodysystem.com