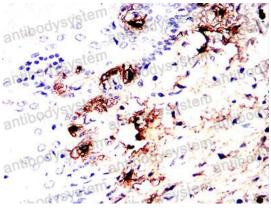

**Immunohistochemical** 

Immunohistochemical analysis of paraffinembedded human colon cancer tissues using TPSAB1 mouse mAb with DAB staining.

order@antibodysystem.com

#### Recombinant Proteins & Antibodies

Immunohistochemical

Immunohistochemical analysis of paraffinembedded human colon cancer tissues using TPSAB1 mouse mAb with DAB staining.

**Immunohistochemical** 

Immunohistochemical analysis of paraffinembedded human esophageal tissue tissues using TPSAB1 mouse mAb with DAB staining.