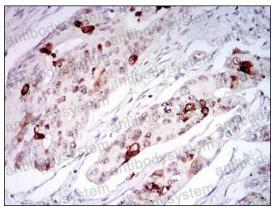

## Data Image

**Immunohistochemical** 

Immunohistochemical analysis of paraffinembedded human ovarian cancer tissues using TERF2 mouse mAb with DAB staining.

**Immunohistochemical** 

Immunohistochemical analysis of paraffinembedded human rectum cancer tissues using TERF2 mouse mAb with DAB staining.