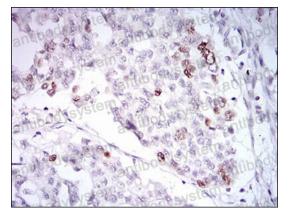

## Data Image

**Immunohistochemical** 

Immunohistochemical analysis of paraffinembedded human ovarian cancer tissues using TERF2 mouse mAb with DAB staining.

**Immunohistochemical** 

Immunohistochemical analysis of paraffinembedded human rectum cancer tissues using TERF2 mouse mAb with DAB staining.