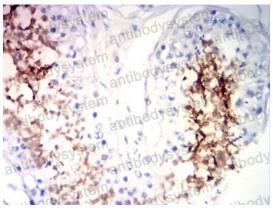

## Recombinant Proteins & Antibodies

Immunohistochemical

Immunohistochemical analysis of paraffinembedded human endometrial cancer tissues using SP17 mouse mAb with DAB staining.