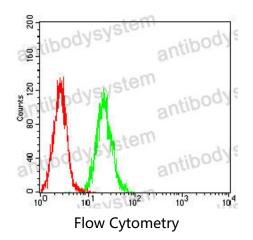

## Data Image

Flow cytometric analysis of SK-OV-3 cells using SP17 mouse mAb (green) and negative control (red).

**Immunohistochemical** 

Immunohistochemical analysis of paraffinembedded human testi tissues using SP17 mouse mAb with DAB staining.