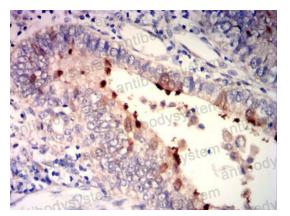

## Data Image

Flow cytometric analysis of SK-OV-3 cells using SP17 mouse mAb (green) and negative control (red).

**Immunohistochemical** 

Immunohistochemical analysis of paraffinembedded human testi tissues using SP17 mouse mAb with DAB staining.