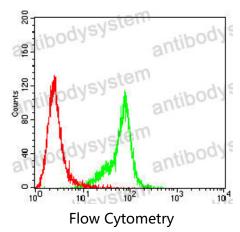

## Data Image

Flow cytometric analysis of SK-OV-3 cells using SP17 mouse mAb (green) and negative control (red).

Flow cytometric analysis of Hela cells using SP17 mouse mAb (green) and negative control (red).