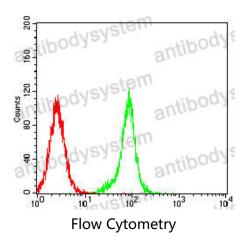

## Data Image

Flow cytometric analysis of SK-OV-3 cells using SP17 mouse mAb (green) and negative control (red).

Flow cytometric analysis of Hela cells using SP17 mouse mAb (green) and negative control (red).