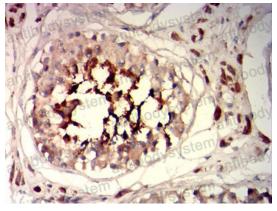

## Recombinant Proteins & Antibodies

Immunohistochemical

Immunohistochemical analysis of paraffinembedded human rectal cancer tissues using SP17 mouse mAb with DAB staining.

**Immunohistochemical** 

Immunohistochemical analysis of paraffinembedded human testis tissues using SP17 mouse mAb with DAB staining.