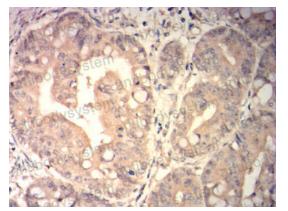

## Recombinant Proteins & Antibodies

Immunohistochemical

Immunohistochemical analysis of paraffinembedded human rectal cancer tissues using SP17 mouse mAb with DAB staining.

**Immunohistochemical** 

Immunohistochemical analysis of paraffinembedded human testis tissues using SP17 mouse mAb with DAB staining.