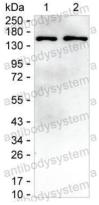

## Data Image

Western blot

Western blot analysis using SKIC2 mouse mAb against HeLa lysate and HEK-293 lysate