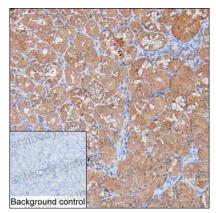

## Data Image

Immunohistochemical

IHC-P analysis of stomach tissue by SKIC2 antibody (RHH11103). IHC-P was performed using sections of the formalin-fixed paraffin-embedded stomach tissue;Result: Glandular cells are positively stained at the cytoplasm.