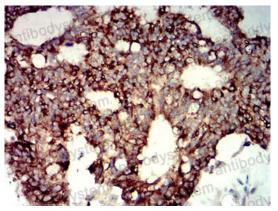

## Data Image

Flow Cytometry

Flow cytometric analysis of Hela cells using P2RY14 mouse mAb (green) and negative control (red).

**Immunohistochemical** 

Immunohistochemical analysis of paraffinembedded human colon cancer tissues using P2RY14 mouse mAb with DAB staining.