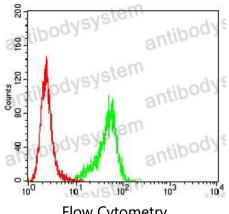

## Data Image

Flow Cytometry

Flow cytometric analysis of Hela cells using P2RY14 mouse mAb (green) and negative control (red).

**Immunohistochemical** 

Immunohistochemical analysis of paraffinembedded human colon cancer tissues using P2RY14 mouse mAb with DAB staining.