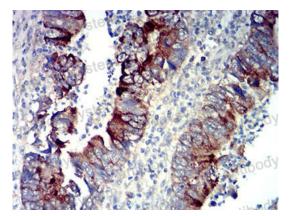

## Recombinant Proteins & Antibodies

Immunohistochemical

Immunohistochemical analysis of paraffinembedded human rectum cancer tissues using P2RY14 mouse mAb with DAB staining.