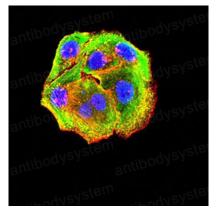

## Data Image

Flow cytometric analysis of Hela cells using P2RY14 mouse mAb (green) and negative control (red).

Immunofluorescence

Immunofluorescence analysis of Hela cells using P2RY14 mouse mAb (green). Blue: DRAQ5 fluorescent DNA dye. Red: Actin filaments have been labeled with Alexa Fluor- 555 phalloidin.