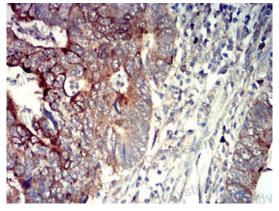

## Recombinant Proteins & Antibodies

Immunohistochemical

Immunohistochemical analysis of paraffinembedded human lung cancer tissues using P2RY14 mouse mAb with DAB staining.

**Immunohistochemical** 

Immunohistochemical analysis of paraffinembedded human rectum cancer tissues using P2RY14 mouse mAb with DAB staining.