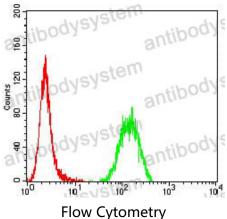

## Data Image

Flow cytometric analysis of Hela cells using P2RY14 mouse mAb (green) and negative control (red).

Immunofluorescence

Immunofluorescence analysis of Hela cells using P2RY14 mouse mAb (green). Blue: DRAQ5 fluorescent DNA dye. Red: Actin filaments have been labeled with Alexa Fluor- 555 phalloidin.