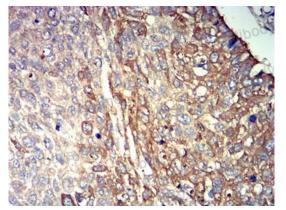

## Recombinant Proteins & Antibodies

Immunohistochemical

Immunohistochemical analysis of paraffinembedded human lung cancer tissues using P2RY14 mouse mAb with DAB staining.

**Immunohistochemical** 

Immunohistochemical analysis of paraffinembedded human rectum cancer tissues using P2RY14 mouse mAb with DAB staining.