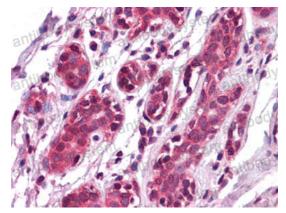

## Data Image

**Immunohistochemical** 

Immunohistochemical analysis of paraffinembedded human Breast tissues using EPHA7 mouse mAb