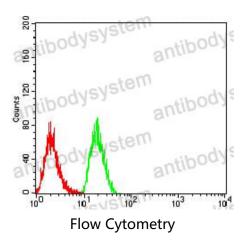

## Data Image

Flow cytometric analysis of Hela cells using TTF1 mouse mAb (green) and negative control (red).