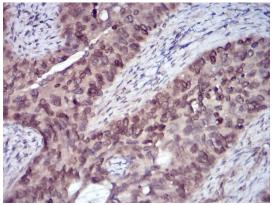

## Data Image

Flow cytometric analysis of Hela cells using ERBB4 mouse mAb (green) and negative control (red).

Immunohistochemical

Immunohistochemical analysis of paraffinembedded human cervical cancer tissues using ERBB4 mouse mAb with DAB staining.