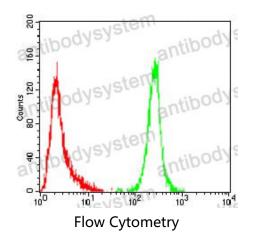

## Data Image

Flow cytometric analysis of Hela cells using ERBB4 mouse mAb (green) and negative control (red).

Immunohistochemical

Immunohistochemical analysis of paraffinembedded human cervical cancer tissues using ERBB4 mouse mAb with DAB staining.