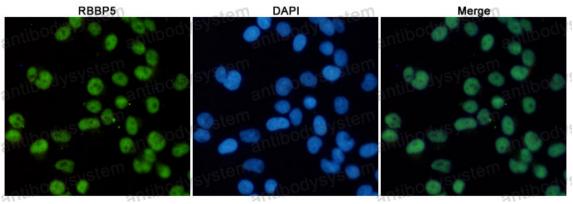

## Data Image

Immunofluorescence analysis of RBBP5 in Hela using RBBP5 antibody,and DAPI (blue).

Western blot

Western blot analysis of RBBP5 in C2C12, THP-1, PC-12 and 3T3 lysates using RBBP5 antibody.