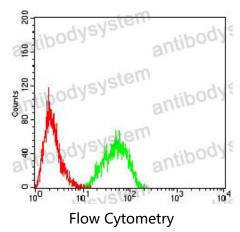

## Data Image

Flow cytometric analysis of Hela cells using PD1 mouse mAb (green) and negative control (red).

Flow cytometric analysis of Hela cells using PD1 mouse mAb (green) and negative control (red).