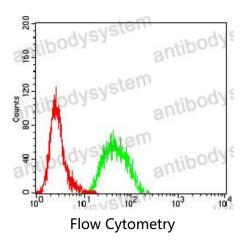

## Data Image

Flow cytometric analysis of Hela cells using PD1 mouse mAb (green) and negative control (red).

Flow cytometric analysis of Hela cells using PD1 mouse mAb (green) and negative control (red).