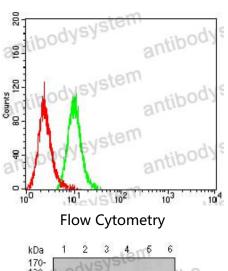

## Data Image

Flow cytometric analysis of Hela cells using PD1 mouse mAb (green) and negative control (red).

Western blot analysis using PD1 mouse mAb against MOLT4 (1), K562 (2), Ramos (3), HL-60 (4), THP-1 (5), and U937 (6) cell lysate.