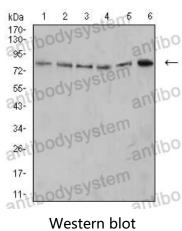

## Data Image

Flow cytometric analysis of Hela cells using PD1 mouse mAb (green) and negative control (red).

Western blot analysis using PD1 mouse mAb against MOLT4 (1), K562 (2), Ramos (3), HL-60 (4), THP-1 (5), and U937 (6) cell lysate.