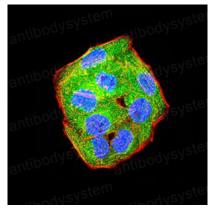

## Data Image

Flow cytometric analysis of HL-60 cells using PD1 mouse mAb (green) and negative control (red).

Immunofluorescence

Immunofluorescence analysis of Hela cells using PD1 mouse mAb (green). Blue: DRAQ5 fluorescent DNA dye. Red: Actin filaments have been labeled with Alexa Fluor- 555 phalloidin.