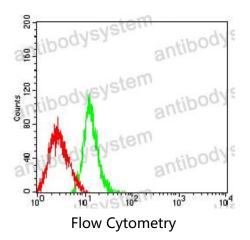

## Data Image

Flow cytometric analysis of HL-60 cells using PD1 mouse mAb (green) and negative control (red).

Immunofluorescence

Immunofluorescence analysis of Hela cells using PD1 mouse mAb (green). Blue: DRAQ5 fluorescent DNA dye. Red: Actin filaments have been labeled with Alexa Fluor- 555 phalloidin.