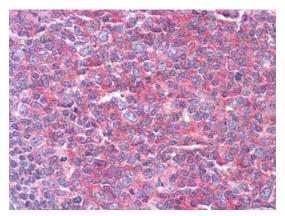

## Data Image

**Immunohistochemical** 

Immunohistochemical analysis of paraffinembedded human cervical carcinoma, showing cytoplasmic localization with DAB staining using KARS mouse mAb.