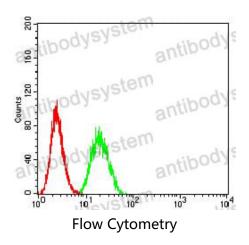

## Data Image

Flow cytometric analysis of Hela cells using SUZ12 mouse mAb (green) and negative control (red).