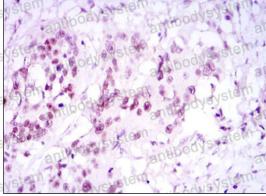

## Data Image

Immunohistochemical analysis of paraffinembedded human kidney convoluted tubule tissues (left) and esophageal cancer tissues (right) using SUZ12 mouse mAb with DAB staining.

**Immunohistochemical**