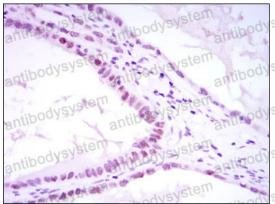

## Data Image

Immunohistochemical analysis of paraffinembedded human kidney convoluted tubule tissues (left) and esophageal cancer tissues (right) using SUZ12 mouse mAb with DAB staining.

**Immunohistochemical**