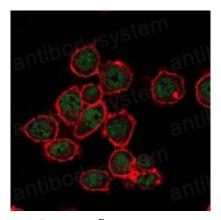

## Data Image

Immunofluorescence

Immunofluorescence analysis of U251 cells using SUZ12 mouse mAb (green). Red: Actin filaments have been labeled with Alexa Fluor-555 phalloidin.

Immunofluorescence

Immunofluorescence analysis of MCF-7 cells using SUZ12 mouse mAb (green). Red: Actin filaments have been labeled with Alexa Fluor-555 phalloidin.