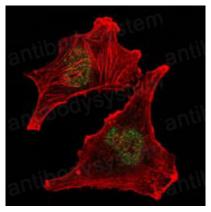

## Data Image

Immunofluorescence

Immunofluorescence analysis of U251 cells using SUZ12 mouse mAb (green). Red: Actin filaments have been labeled with Alexa Fluor-555 phalloidin.

Immunofluorescence

Immunofluorescence analysis of MCF-7 cells using SUZ12 mouse mAb (green). Red: Actin filaments have been labeled with Alexa Fluor-555 phalloidin.