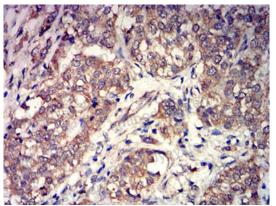

## Data Image

Flow cytometric analysis of SH-SY5Y cells using GRM3 mouse mAb (green) and negative control (red).

Immunohistochemical analysis of paraffinembedded human bladder cancer tissues using GRM3 mouse mAb with DAB staining.