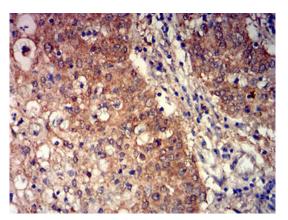

Immunohistochemical

**Immunohistochemical** 

Immunohistochemical analysis of paraffinembedded human stomach cancer tissues using GRM3 mouse mAb with DAB staining.