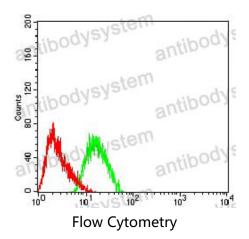

## Data Image

Flow cytometric analysis of SH-SY5Y cells using GRM3 mouse mAb (green) and negative control (red).

Immunohistochemical analysis of paraffinembedded human bladder cancer tissues using GRM3 mouse mAb with DAB staining.