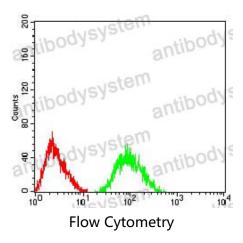

## Data Image

Flow cytometric analysis of SH-SY5Y cells using GRM7 mouse mAb (green) and negative control (red).