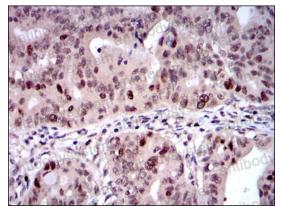

## Data Image

Flow Cytometry

Flow cytometric analysis of NIH/3T3 cells using KID mouse mAb (blue) and negative control (red).

**Immunohistochemical** 

Immunohistochemical analysis of paraffinembedded human rectum cancer tissues using KID mouse mAb with DAB staining.