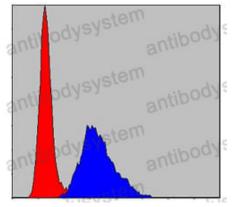

## Data Image

Flow Cytometry

Flow cytometric analysis of NIH/3T3 cells using KID mouse mAb (blue) and negative control (red).

**Immunohistochemical** 

Immunohistochemical analysis of paraffinembedded human rectum cancer tissues using KID mouse mAb with DAB staining.