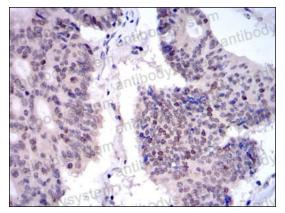

## Recombinant Proteins & Antibodies

Immunohistochemical

Immunohistochemical analysis of paraffinembedded human colon cancer tissues using KID mouse mAb with DAB staining.