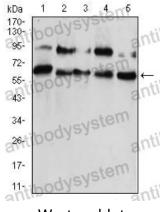

## Data Image

Western blot

Western blot analysis using CBX2 mouse mAb against HUVEC (1), HEK293 (2), Hela (3), NIH/3T3 (4), and A431 (5) cell lysate.