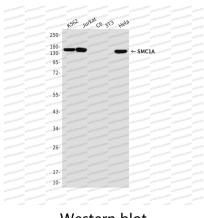

## Data Image

Western blot

Western blot analysis of SMC1A(Cterm) in K562, Jurkat, C6, 3T3 and Hela lysates using SMC1A (Nterminus) antibody.