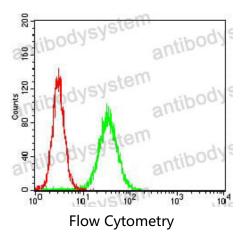

## Data Image

Flow cytometric analysis of Hela cells using SEMAPHORIN-3A mouse mAb (green) and negative control (red).