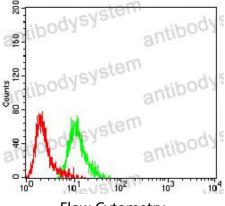

## Data Image

Flow Cytometry

Western blot

Flow cytometric analysis of SK-N-SH cells using GRM2 mouse mAb (green) and negative control (red).

Western blot analysis using GRM2 mouse mAb against SK-N-SH (1), Jurkat (2), and SW620 (3) cell lysate.