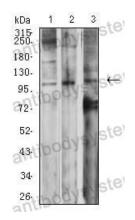

## Data Image

Flow Cytometry

Western blot

Flow cytometric analysis of SK-N-SH cells using GRM2 mouse mAb (green) and negative control (red).

Western blot analysis using GRM2 mouse mAb against SK-N-SH (1), Jurkat (2), and SW620 (3) cell lysate.