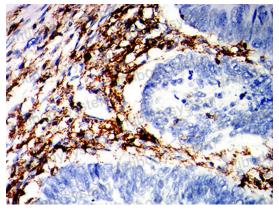

Immunohistochemical

**Immunohistochemical** 

Immunohistochemical analysis of paraffinembedded human rectum cancer tissues using CD162 mouse mAb with DAB staining.