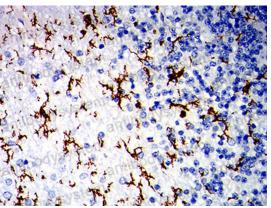

## Data Image

Flow cytometric analysis of THP-1 cells using CD162 mouse mAb (green) and negative control (red).

Immunohistochemical analysis of paraffinembedded human cerebellum tissues using CD162 mouse mAb with DAB staining.