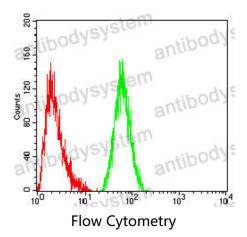

## Data Image

Flow cytometric analysis of THP-1 cells using CD162 mouse mAb (green) and negative control (red).

Immunohistochemical analysis of paraffinembedded human cerebellum tissues using CD162 mouse mAb with DAB staining.