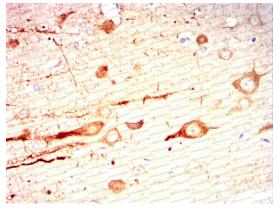

### Recombinant Proteins & Antibodies

Immunohistochemical

Immunohistochemical analysis of paraffinembedded Rabbit brain using KEAP1 mouse mAb with DAB staining.

Immunohistochemical

Immunohistochemical analysis of paraffinembedded Rabbit muscle using KEAP1 mouse mAb with DAB staining.