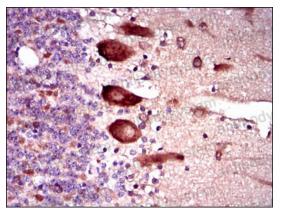

### Recombinant Proteins & Antibodies

Immunohistochemical

Immunohistochemical analysis of paraffinembedded Mouse brain using KEAP1 mouse mAb with DAB staining.

**Immunohistochemical** 

Immunohistochemical analysis of paraffinembedded Rat brain using KEAP1 mouse mAb with DAB staining.