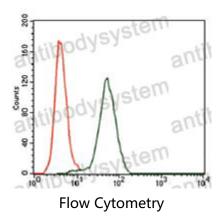

## Data Image

Flow cytometric analysis of HeLa cells using KEAP1 mouse mAb (green) and negative control (red).

Flow cytometric analysis of NIH/3T3 cells using KEAP1 mouse mAb (green) and negative control (red).