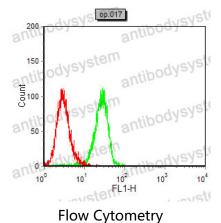

Flow Cytometry

Flow cytometric analysis of COS7 cells using KEAP1 mouse mAb (green) and negative control (red).