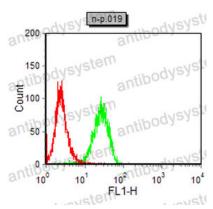

## Data Image

Flow cytometric analysis of HeLa cells using KEAP1 mouse mAb (green) and negative control (red).

Flow cytometric analysis of NIH/3T3 cells using KEAP1 mouse mAb (green) and negative control (red).