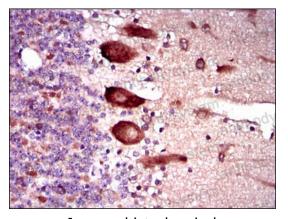

### Recombinant Proteins & Antibodies

Immunohistochemical

Immunohistochemical analysis of paraffinembedded Mouse brain using KEAP1 mouse mAb with DAB staining.

**Immunohistochemical** 

Immunohistochemical analysis of paraffinembedded Rat brain using KEAP1 mouse mAb with DAB staining.