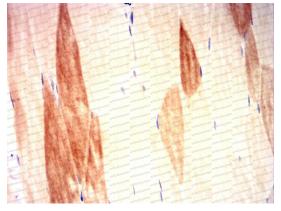

### Recombinant Proteins & Antibodies

Immunohistochemical

Immunohistochemical analysis of paraffinembedded Rabbit brain using KEAP1 mouse mAb with DAB staining.

Immunohistochemical

Immunohistochemical analysis of paraffinembedded Rabbit muscle using KEAP1 mouse mAb with DAB staining.