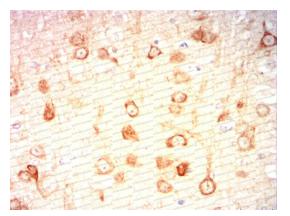

Immunohistochemical analysis of paraffinembedded human cerebellum tissues using KEAP1 mouse mAb with DAB staining.

**Immunohistochemical** 

Immunohistochemical analysis of paraffinembedded human cerebellum tissues using KEAP1 mouse mAb with DAB staining.