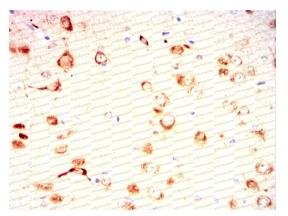

**Immunohistochemical** 

Immunohistochemical analysis of paraffinembedded Rat muscle using KEAP1 mouse mAb with DAB staining.