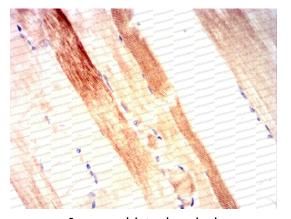

**Immunohistochemical** 

Immunohistochemical analysis of paraffinembedded Rat muscle using KEAP1 mouse mAb with DAB staining.