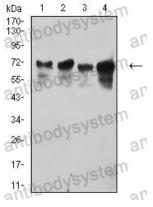

## Recombinant Proteins & Antibodies

Western blot

Western blot analysis using TRIM29 mouse mAb against Hela (1), HepG2 (2), LOVO (3), and A431 (4) cell lysate.