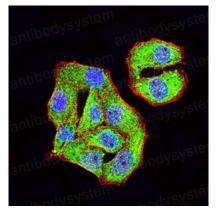

## Data Image

Flow cytometric analysis of HL-60 cells using TRIM29 mouse mAb (green) and negative control (red).

Immunofluorescence

Immunofluorescence analysis of Hela cells using TRIM29 mouse mAb (green). Blue: DRAQ5 fluorescent DNA dye. Red: Actin filaments have been labeled with Alexa Fluor- 555 phalloidin.