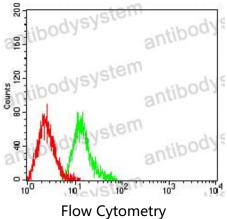

## Data Image

Flow cytometric analysis of HL-60 cells using TRIM29 mouse mAb (green) and negative control (red).

Immunofluorescence

Immunofluorescence analysis of Hela cells using TRIM29 mouse mAb (green). Blue: DRAQ5 fluorescent DNA dye. Red: Actin filaments have been labeled with Alexa Fluor- 555 phalloidin.