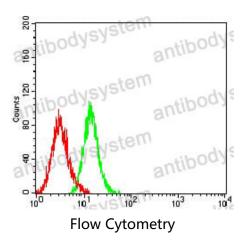

## Data Image

Flow cytometric analysis of Ramos cells using LRP8 mouse mAb (green) and negative control (red).