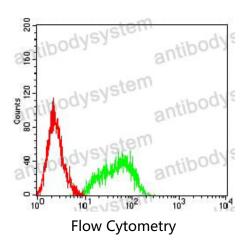

## Data Image

Flow cytometric analysis of HL-60 cells using LRP8 mouse mAb (green) and negative control (red).