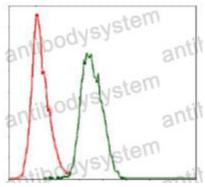

## Data Image

Flow Cytometry

Flow cytometric analysis of Hela cells using COTL1 mouse mAb (green) and negative control (red).