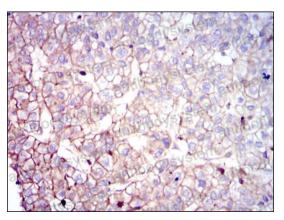

## Data Image

Immunohistochemical

Immunohistochemical analysis of paraffinembedded human breast cancer tissues using COTL1 mouse mAb with DAB staining.

**Immunohistochemical** 

Immunohistochemical analysis of paraffinembedded human liver cancer tissues using COTL1 mouse mAb with DAB staining.