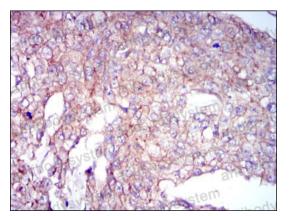

## Data Image

Immunohistochemical

Immunohistochemical analysis of paraffinembedded human breast cancer tissues using COTL1 mouse mAb with DAB staining.

**Immunohistochemical** 

Immunohistochemical analysis of paraffinembedded human liver cancer tissues using COTL1 mouse mAb with DAB staining.