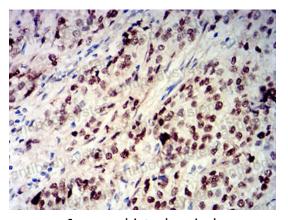

## Data Image

Immunohistochemical

Immunohistochemical analysis of paraffinembedded human colon cancer tissues using CIRBP mouse mAb with DAB staining.

**Immunohistochemical** 

Immunohistochemical analysis of paraffinembedded human bladder cancer tissues using CIRBP mouse mAb with DAB staining.