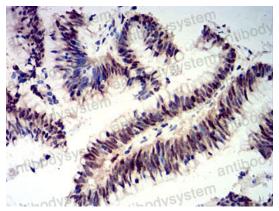

## Data Image

Immunohistochemical

Immunohistochemical analysis of paraffinembedded human colon cancer tissues using CIRBP mouse mAb with DAB staining.

**Immunohistochemical** 

Immunohistochemical analysis of paraffinembedded human bladder cancer tissues using CIRBP mouse mAb with DAB staining.