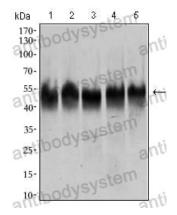

## Data Image

Flow Cytometry

Western blot

Flow cytometric analysis of Hela cells using TUBB2A mouse mAb (green) and negative control (red).

Western blot analysis using TUBB2A mouse mAb against HeLa (1), A549 (2), HEK293 (3), Jurkat (4) and PC-12 (5) cell lysate.