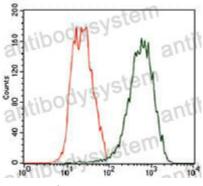

## Data Image

Flow Cytometry

Western blot

Flow cytometric analysis of Hela cells using TUBB2A mouse mAb (green) and negative control (red).

Western blot analysis using TUBB2A mouse mAb against HeLa (1), A549 (2), HEK293 (3), Jurkat (4) and PC-12 (5) cell lysate.