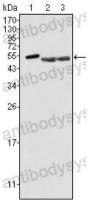

## Data Image

Western blot

Western blot analysis using PTK6 mouse mAb against Hela (1), A549 (2) and MCF-7 (3) cell lysate.