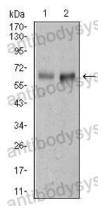

## Data Image

Immunohistochemical

Immunohistochemical analysis of paraffinembedded human striated muscle tissues using AlCAM mouse mAb with DAB staining.

Western blot

Western blot analysis using AlCAM mouse mAb against L1210 (1) cell lysate, and Mouse spleen (2) tissue lysate.