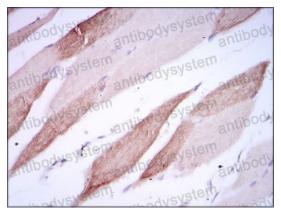

## Data Image

Immunohistochemical

Immunohistochemical analysis of paraffinembedded human striated muscle tissues using AlCAM mouse mAb with DAB staining.

Western blot

Western blot analysis using AlCAM mouse mAb against L1210 (1) cell lysate, and Mouse spleen (2) tissue lysate.