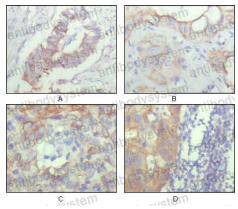

## Data Image

**Immunohistochemical** 

Immunohistochemical analysis of paraffinembedded human ovary carcinoma (A), kidney carcinoma (B), lung carcinoma (C) and breast carcinoma (D), showing cytoplasmic and membrane localization with DAB staining using ALCAM mouse mAb.