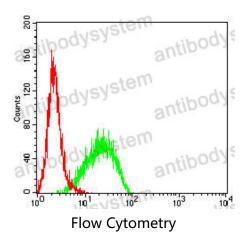

## Data Image

Flow cytometric analysis of THP-1 cells using CD210 mouse mAb (green) and negative control (red).