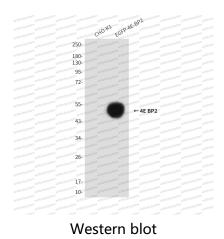

## Data Image

Western blot analysis of 4EBP2 in CHO-K1 lysates and CHO-K1 transfected by EGFP4EBP2 lysates using 4EBP2 antibody.