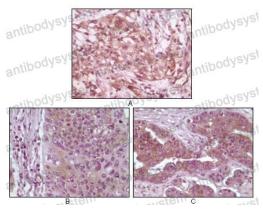

## Data Image

Immunohistochemical

Immunohistochemical analysis of paraffinembedded human pancreas carcinoma (A), esophagus carcinoma tissue (B) and ovary tumor tissue (C), showing cytoplasmic and membrane localization using 4E-BP1 mouse mAb with DAB staining.