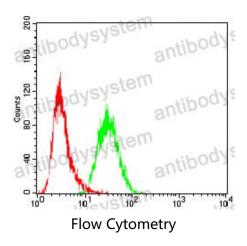

## Data Image

Flow cytometric analysis of Hela cells using GAB1 mouse mAb (green) and negative control (red).