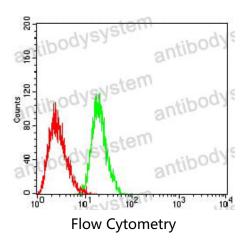

## Data Image

Flow cytometric analysis of HL-60 cells using CD218A mouse mAb (green) and negative control (red).