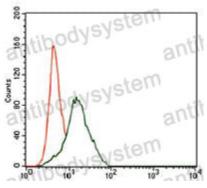

## Data Image

Flow Cytometry

Western blot

Flow cytometric analysis of HepG2 cells using FZD5 mouse mAb (green) and negative control (red).

Western blot analysis using FZD5 mouse mAb against A549 (1), and PC-3 (2) cell lysate.