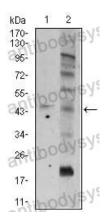

## Data Image

Flow Cytometry

Western blot

Flow cytometric analysis of HepG2 cells using FZD5 mouse mAb (green) and negative control (red).

Western blot analysis using FZD5 mouse mAb against A549 (1), and PC-3 (2) cell lysate.