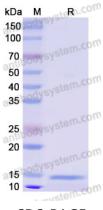

**Purity** >90% as determined by SDS-PAGE.

Applications ELISA, Immunogen, SDS-PAGE, WB, Bioactivity testing in progress

Endotoxin level Please contact with the lab for this information.

Expression system E. coli

## Data Image

**SDS-PAGE** 

SDS PAGE for recombinant Human NPPC